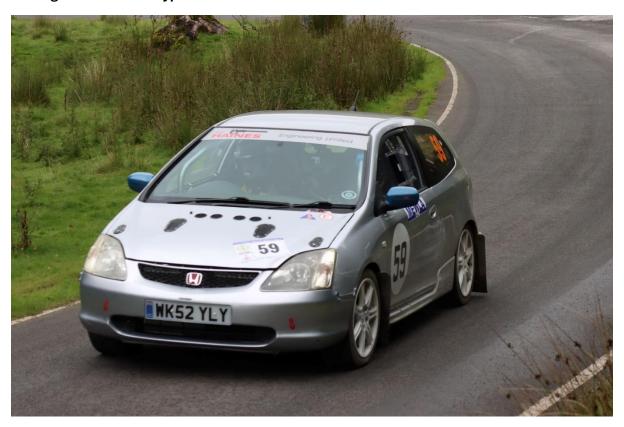

## Driving a Honda Civic Type R 2000 ~ Silver ~ WK52 YLY ~ 2002

| Driver Name                | Alf Chanter - Club Plymouth                                                                                                                                                                                                                 |
|----------------------------|---------------------------------------------------------------------------------------------------------------------------------------------------------------------------------------------------------------------------------------------|
| Navigator Name             | Robert Selley - Club Plymouth                                                                                                                                                                                                               |
|                            | I've known Rob most of his life with Plymouth Motor Club (he was our youngest chairman at 21), we tried for Bovington earlier this year, but the engine and gearbox issues meant we failed, were all sorted now and ready for Castle Combe. |
| Driver -How Long Driving   | Since 1982                                                                                                                                                                                                                                  |
| Driver Competition History | Road rallies and stages as a navigator then as a driver                                                                                                                                                                                     |
| Driver Notable Results     | Just loving motorsport and enjoying what we do                                                                                                                                                                                              |
| Driver Best                | Most pleased with Mewla 2023, first time there and loved it.                                                                                                                                                                                |
| Car Specification          | Self-built car - built just for fun never thinking it's going to be a money pit.                                                                                                                                                            |
| Car History                | This year it's had a more powerful engine and better gearbox.                                                                                                                                                                               |
| Navigator How Long Driving | Grew up with motorsport                                                                                                                                                                                                                     |